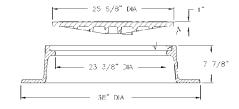

## 1212 FRAME & COVER

Heavy duty Machined bearing surfaces Stackable frame

Options
Solid or vented covers
Special lettered covers
Custom logo covers
Also accepts 1700 covers
Gasket seal covers
Cam lock covers
Watertite assembly
Adjusting risers
Grate — 1700
4" height frame — 1214Z