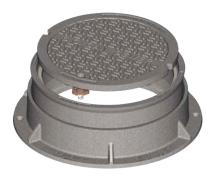

## 1208 FRAME & COVER

Heavy duty Machined bearing surfaces Adjustable frame Accepts 1203 covers

Options Special lettered covers Cam lock covers

1208 adjustable frame and 1203A2 cover with optional cam lock illustrated