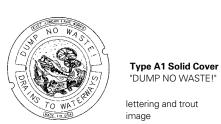

## 1210 FRAME & COVER

Heavy duty Vertical and horizontal machined surfaces

Options
Solid or vented covers
Special lettered covers
Adjusting risers

Type A Solid PLD Cover