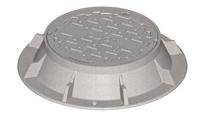

## 1210 FRAME & COVER

Heavy duty Vertical and horizontal machined surfaces

Options
Solid or vented covers
Special lettered covers
Adjusting risers

Type A Solid PLD Cover