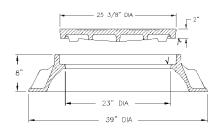

## 1212 FRAME & COVER

Heavy duty Machined bearing surfaces Stackable frame

Options
Solid or vented covers
Special lettered covers
Custom logo covers
Also accepts 1700 covers
Gasket seal covers
Cam lock covers
Watertite assembly
Adjusting risers
Grate — 1700
4" height frame — 1214Z