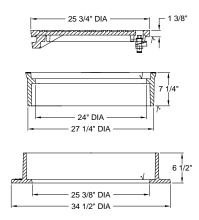

## 1210 FRAME & COVER

Heavy duty Vertical and horizontal machined surfaces

Options
Solid or vented covers
Special lettered covers
Adjusting risers

Type A Solid PLD Cover