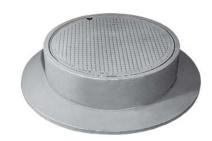

## 1212 FRAME & COVER

Heavy duty Machined bearing surfaces Stackable frame

Options
Solid or vented covers
Special lettered covers
Custom logo covers
Also accepts 1700 covers
Gasket seal covers
Cam lock covers
Watertite assembly
Adjusting risers
Grate — 1700
4" height frame — 1214Z